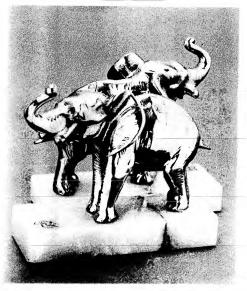

350 . LINCOLN

BEAUTIFULLY GRAINED WHITE ONYX BASES ONLY

350 - SAILBOAT

350 - SETTER

350 - ELEPHANT

475 - HORSE

475 - SPANIEL

**#**475